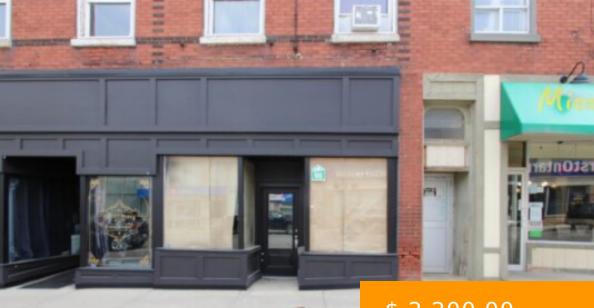

## 105 THAMES ST S, INGERSOLL- COMMERCIAL LEASE

https://themunirgroup.ca

Prime Commercial Space for Lease in the Heart of Ingersoll! This retail unit offers approximately 1,500 sq. ft. of versatile space, ready to welcome its next tenant. Featuring a bright and spacious main retail area, a convenient 2-piece washroom, and additional storage at the rear, this property is ideal for...

## \$ 2,200.00

- 1 bath
- Commercial, For Lease
- Active
- Active
- 1508 sq ft