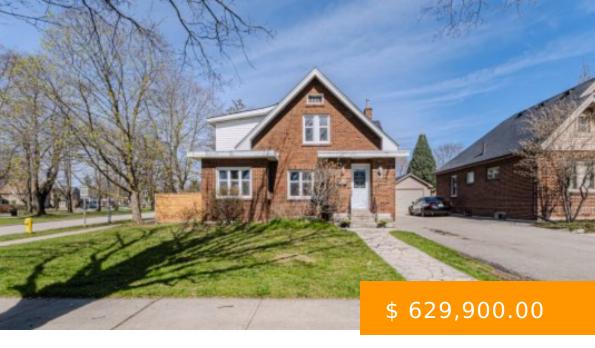

## 11 DEVONSHIRE AVE

https://themunirgroup.ca

Location, Location! Great opportunity to become a part of the highly desirable Holmedale neighbourhood! This charming 2 story, all brick home is sitting on a picturesque and spacious corner lot overlooking the green space of Lincoln Square. The main floor features a little foyer with 2 closets on both sides,...

**Steve Assel** 

**(** (519) 718-0910

steve@themunirgroup.ca

https://themunirgroup.ca/steve-assel/

3 beds

- 2 hatha

Detached

SOLD

## **BASIC FACTS**

**Post Updated:** 2024-06-11 14:29:45

**Bathrooms:** 2

**Area:** 1155 sq ft

Year built: 1926

**Type:** Detached

Bedrooms: 3

Floors: 2

Lot size: 0.116 acres

Status: SOLD