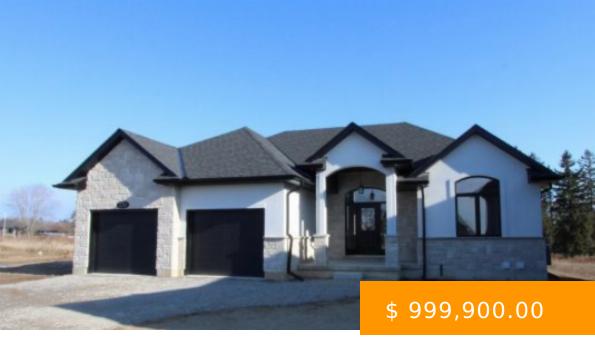

## 270 CHARLES ST, WATERFORD

https://themunirgroup.ca

Immaculate 2+2 bedroom Bungalow situated in the new and desirable Cedar Park community in Waterford! This custom built home is complete with modern and top of the line finishes as well as a double car attached garage and 1,624 square feet of finished living space! The open concept main level...

**Nicole Steane** 

**519-209-8800** 

nicole@themunirgroup.ca

https://themunirgroup.ca/nicole-steane/

2 beds

• 2 haths

Detached, New Build

SOLD

## **BASIC FACTS**

**Post Updated:** 2024-01-29 12:08:36

**Bathrooms:** 2

Lot size: 0.170 acres

Type: Detached New Build

Bedrooms: 2

**Area:** 1624 sq ft

Status: SOLD