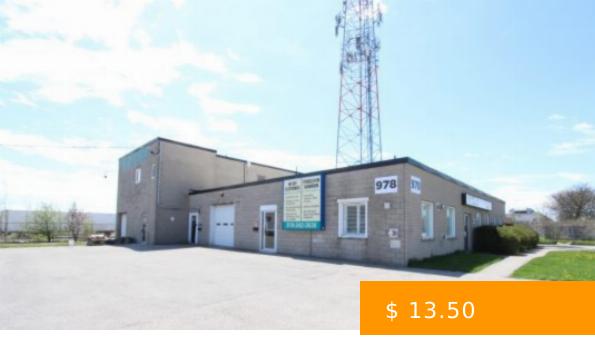

## 978 BISHOP ST N, CAMBRIDGE- LEASE

https://themunirgroup.ca

Great commercial lease opportunity in Cambridge! 978 Bishop St, N is located just off Hespeler Rd with a short drive to Highway 401 and all amenities that Cambridge has to offer. Zoned M2 with a prime exposure this Standalone Industrial building offers 5882.26 sq. ft. of space. There is a...

## **BASIC FACTS**

**Lot size:** 0.384 acres **Status:** Leased

Type: Commercial For Lease